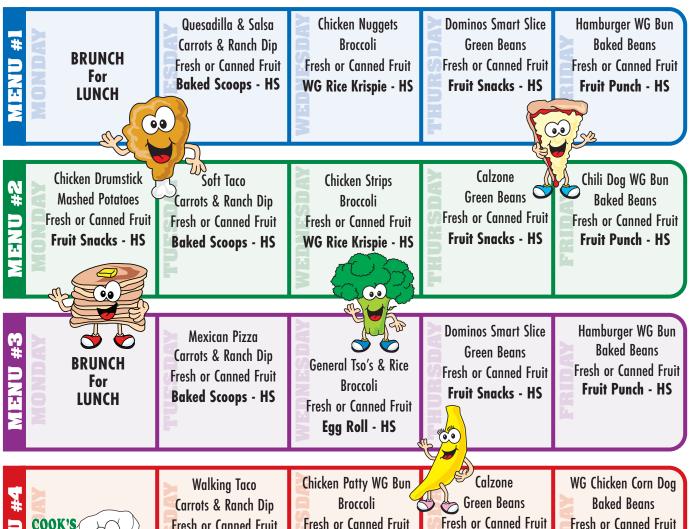

## NORTHRIDGE MIDDLE/HIGH SCHOOL 2022-23 Lunch Menu

Fresh or Canned Fruit

WG Rice Krispie - HS

Fresh or Canned Fruit

Cinnamon Goldfish - HS

Follow the menu with its calendar day. Each week is represented by a color and represents a 4 - week cycle menu.

Please check the website at: www.northridge.k12.oh.us

| AUGUST 2022                       | SEPTEMBER 2022       | OCTOBER 2022         | NOVEMBER 2022        | DECEMBER 2022        | JANUARY 2023         | FEBRUARY 2023        | MARCH 2023           | APRIL 2023                  | MAY 2023             | JUNE 2023            |
|-----------------------------------|----------------------|----------------------|----------------------|----------------------|----------------------|----------------------|----------------------|-----------------------------|----------------------|----------------------|
| S M T W T F S                     | S M T W T F S        | S M T W T F S        | S M T W T F S        | S M T W T F S        | S M T W T F S        | S M T W T F S        | S M T W T F S        | S M T W T F S               | S M T W T F S        | S M T W T F S        |
| 1 2 3 4 5 6                       | 1 2 3                | 2 3 4 5 6 7 18       | 1 2 3 4 5            | 1 2 3                | 1 2 3 4 5 6 7        | 1 2 3 4              | 1 2 3 4              | 1                           | 1 2 3 4 5 6          | 1 2 3                |
| 7 8 9 10 11 12 13                 | 4 5 6 7 8 9 10       | 9 10 11 12 13 14 15  | 6 7 8 9 10 11 12     | 4 5 6 7 8 9 10       | 8 9 10 11 12 13 14   | 5 6 7 8 9 10 11      | 5 6 7 8 9 10 11      | 2 3 4 5 6 7 8               | 7 8 9 10 11 12 13    | 4 5 6 7 8 9 10       |
| 14 15 16 17 18 19 20              | 11 12 13 14 15 16 17 | 16 17 18 19 20 21 22 | 13 14 15 16 17 18 19 | 11 12 13 14 15 16 17 | 15 16 17 18 19 20 21 | 12 13 14 15 16 17 18 | 12 13 14 15 16 17 18 | 9 10 11 12 13 14 15         | 14 15 16 17 18 19 20 | 11 12 13 14 15 16 17 |
| 21 22 23 <mark>24 25 26</mark> 27 | 18 19 20 21 22 23 24 | 23 24 25 26 27 28 29 | 20 21 22 23 24 25 26 | 18 19 20 21 22 23 24 | 22 23 24 25 26 27 28 | 19 20 21 22 23 24 25 | 19 20 21 22 23 24 25 | 16 17 18 19 20 21 22        | 21 22 23 24 25 26 27 | 18 19 20 21 22 23 24 |
| 28 29 30 31                       | 25 26 27 28 29 30    | 30 31                | 27 28 29 30          | 25 26 27 28 29 30 31 | 29 30 31             | 26 27 28             | 26 27 28 29 30 31    | 23 24 25 26 27 28 <b>29</b> | 28 29 30 31          | 25 26 27 28 29 30    |

Fruit Snacks - HS

Fresh or Canned Fruit

Fruit Punch - HS

COOK'S