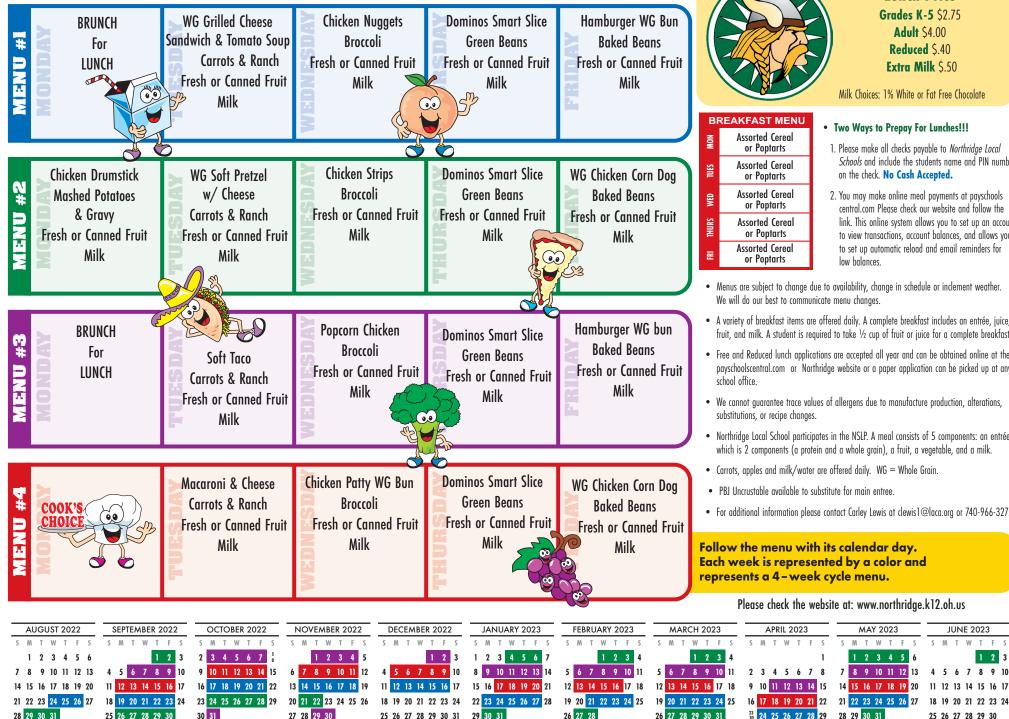

## NORTHRIDGE ELEMENTARY 2022–2023 Lunch Menu

Extra Milk \$.50 Milk Choices: 1% White or Fat Free Chocolate Two Ways to Prepay For Lunches!!! 1. Please make all checks payable to Northridge Local Schools and include the students name and PIN number on the check. No Cash Accepted. 2. You may make online meal payments at payschools central.com Please check our website and follow the link. This online system allows you to set up an account to view transactions, account balances, and allows you to set up automatic reload and email reminders for low halances

**Lunch Price** Grades K-5 \$2.75

**Adult** \$4.00

Reduced \$.40

- Menus are subject to change due to availability, change in schedule or inclement weather. We will do our best to communicate menu changes.
- A variety of breakfast items are offered daily. A complete breakfast includes an entrée, juice, fruit, and milk. A student is required to take 1/2 cup of fruit or juice for a complete breakfast.
- Free and Reduced lunch applications are accepted all year and can be obtained online at the payschoolscentral.com or Northridae website or a paper application can be picked up at any
- We cannot guarantee trace values of allergens due to manufacture production, alterations, substitutions, or recipe changes.
- Northridge Local School participates in the NSLP. A meal consists of 5 components: an entrée, which is 2 components (a protein and a whole grain), a fruit, a vegetable, and a milk.
- Carrots, apples and milk/water are offered daily. WG = Whole Grain.
- PBI Uncrustable available to substitute for main entree
- For additional information please contact Carley Lewis at clewis1@laca.org or 740-966-3275.

Follow the menu with its calendar day. Each week is represented by a color and represents a 4 – week cycle menu.

Please check the website at: www.northridge.k12.oh.us

28 29 30 31

MAY 2023

TWTF

1 2 3 4 5

**JUNE 2023** 