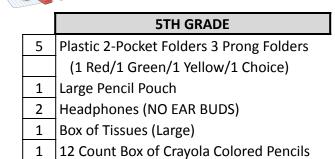

| 1 | 12 Count Box of Crayola Colored Pencils |
| 1 | Old Sock (Use for a Dry-Erase Eraser)   |

|                            | 4TH GRADE                              |  |  |
|----------------------------|----------------------------------------|--|--|
| 1                          | 24 Count Box of Crayola Crayons        |  |  |
| 3                          | Plastic Folders (1 Red/1 Blue/1 Green) |  |  |
| 1                          | Pencil Pouch (Large)                   |  |  |
| 4                          | Headphones (NO EAR BUDS)               |  |  |
| 2                          | Box of Tissues (Large)                 |  |  |
| NO SHARPIE MARKERS ALLOWED |                                        |  |  |
| A en                       |                                        |  |  |



## **SPECIAL NOTE FOR ALL STUDNETS:**

- 1. Tennis shoes are required for Physical Education Class
- 2. Place name on all items
- 3. Reusable water bottle can be brought in